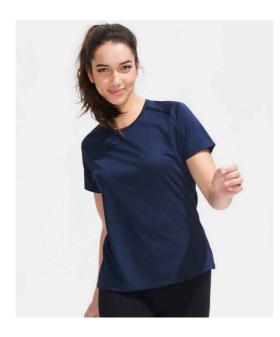

### 01159 SOL'S

SOL'S Ladies Sporty Performance T-Shirt

| Sizes:    | XS - |
|-----------|------|
| Material: | 1009 |
| Weight:   | 140  |

XS - XXL 100% polyester. 140 gsm

## Features

- This item runs small in comparison to some other brands. Please check sizing before decoration.
- Textured breathable fabric.
- Self fabric bound collar.
- Raglan sleeves.

- Twin needle sleeves and hem.
- Curved back hem.
- Suitable for sublimation printing.