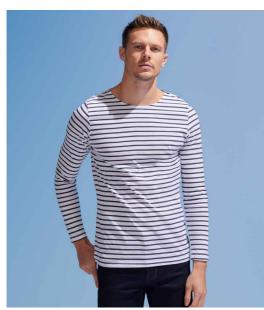

## 01402 SOL'S

SOL'S Marine Long Sleeve Striped T-Shirt

Sizes: S - 3XL

Material: 100% ringspun combed cotton.

Weight: 150 gsm

## **Features**

• Slim fit.

• Twin needle stitching.

neckline.

• Self fabric neckline.

Unbranded size label at

Taped neck.

White/Navy