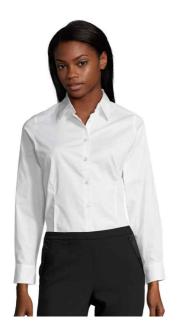

## 17015 SOL'S

SOL'S Ladies Eden Long Sleeve Fitted Shirt

Sizes: XS - XXL

Material: 97% cotton/3% elastane.

Weight: 140 gsm

## **Features**

- This item runs small in comparison to some other brands. Please check sizing before decoration.
- Easy care, wrinkle resistant fabric.
- · Fitted style.
- Stiffened collar.
- Self colour buttons.

- Front and back darts.
- Adjustable cuffs.
- · Curved hem.
- Available in 3/4 sleeve 17010.

| <b>AIN</b> |       |            |
|------------|-------|------------|
| Black      | White | Bright Sky |