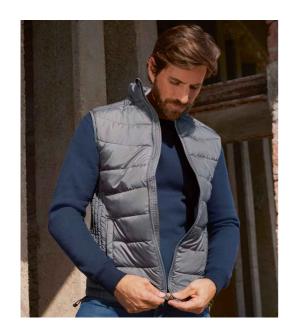

## 441M Russell

Russell Nano Padded Bodywarmer

Sizes: S - 4XL

Material: Polyester outer.

## **Features**

- Contrast polyester lining.
- Eco-efficient DuPont™ Sorona® padding.
- Aquapel by Nanotex® DWR treatment.
- Windproof and breathable.
- Full length contrast zip with chin guard and inner zip guard.

- Inner zip pocket.
- Two front zip pockets.
- Adjustable drawcord hem.
- Access for decoration.

| Black | French Navy | Dark Olive | Iron |
|-------|-------------|------------|------|