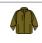

## 46600 SOL'S

SOL'S Relax Soft Shell Jacket

Sizes: S - 4XL

Material: Three layer soft shell.

## **Features**

- 94% polyester/6% elastane outer.
- Polyester fleece backed.
- Mesh lined front panels.
- Showerproof, windproof and breathable.
- Taped neck.
- Collar high full length zip with chin guard and inner zip guard.

- Right chest zip pocket.
- Two front zip pockets.
- Tear release adjustable cuffs.
- Drawcord hem.
- · Drop hem.
- · Access for decoration.