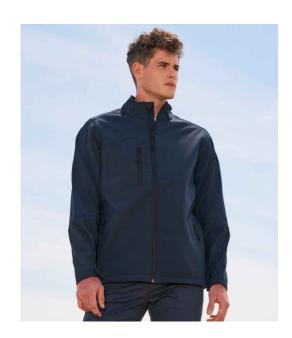

## 46600 SOL'S

SOL'S Relax Soft Shell Jacket

Sizes: S - 4XL

Material: Three layer soft shell.

## **Features**

- 94% polyester/6% elastane outer.
- Polyester fleece backed.
- Mesh lined front panels.
- Showerproof, windproof and breathable.
- Taped neck.
- Collar high full length zip with chin guard and inner zip guard.

- Right chest zip pocket.
- Two front zip pockets.
- Tear release adjustable cuffs.
- Drawcord hem.
- · Drop hem.
- · Access for decoration.