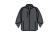

## 46600 SOL'S

SOL'S Relax Soft Shell Jacket

Sizes: S - 4XL

Material: Three layer soft shell.

## **Features**

- 94% polyester/6% elastane outer.
- Polyester fleece backed.
- Mesh lined front panels.
- Showerproof, windproof and breathable.
- Taped neck.
- Collar high full length zip with chin guard and inner zip guard.

- Right chest zip pocket.
- Two front zip pockets.
- Tear release adjustable cuffs.
- Drawcord hem.
- · Drop hem.
- · Access for decoration.