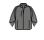

## 46600 SOL'S

SOL'S Relax Soft Shell Jacket

Sizes: S - 4XL

Material: Three layer soft shell.

## **Features**

- 94% polyester/6% elastane outer.
- Polyester fleece backed.
- Mesh lined front panels.
- Showerproof, windproof and breathable.
- Taped neck.
- Collar high full length zip with chin guard and inner zip guard.

- Right chest zip pocket.
- Two front zip pockets.
- Tear release adjustable cuffs.
- Drawcord hem.
- · Drop hem.
- · Access for decoration.