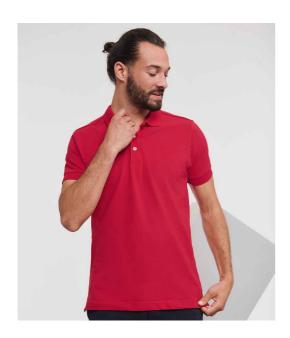

## 566M Russell

Russell Stretch Piqué Polo Shirt

Sizes: S - 3XL

Material: 95% cotton/5% Lycra®.\*
Weight: White 205 gsm, Cols 210 gsm

## **Features**

- Slim fit.
- Soft touch.
- Short leaf collar.
- Taped neck and shoulders.
- Three pearlised button placket.
- · Cuffed sleeves.
- Shorter side vents with herringbone tape.

Size conversions