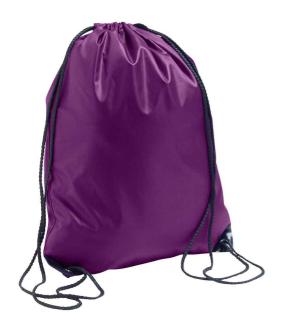

## 70600 SOL'S

SOL'S Urban Gymsac

Sizes: ONE

Material: 210D polyester.

## **Features**

• Drawstring carry handles.

• Capacity 7.5 litres.

• Reinforced corners.

| Black    | White | Sky Blue | Aqua | French<br>Navy | Royal Blue | Purple | Apple<br>Green | Kelly Green | Pure Grey | Graphite<br>Grey | Red |
|----------|-------|----------|------|----------------|------------|--------|----------------|-------------|-----------|------------------|-----|
|          |       |          |      |                |            |        |                |             |           |                  |     |
| Burgundy | Pink  | Orange   | Gold | Camouflage     |            |        |                |             |           |                  |     |