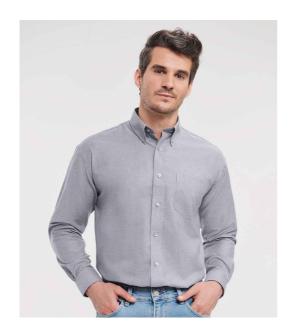

## 932M Russell Collection

Russell Collection Long Sleeve Easy Care Oxford Shirt

14.5 - 21 Sizes:

Material: 70% cotton/30% polyester. Weight: White 130 gsm, Cols 135 gsm

## **Features**

- Easy care fabric.
- Classic fit.
- Button down collar.
- Left chest pocket.
- Back yoke with two pleats.
- Adjustable cuffs with button on cuff gauntlet.
- · Curved hem.
- Available in short sleeve 933M.