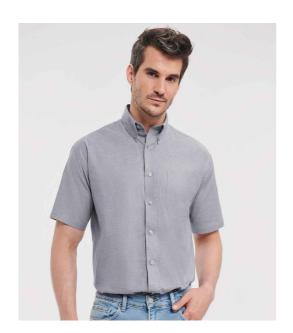

## 933M Russell Collection

Russell Collection Short Sleeve Easy Care Oxford Shirt

Sizes: **14.5 - 21** 

Material: 70% cotton/30% polyester.
Weight: White 130 gsm, Cols 135 gsm

## **Features**

- Easy care fabric.
- Generous fit.
- Button down collar.
- Left chest pocket.
- Back yoke with two pleats.
- Curved hem.
- Available in long sleeve 932M.

| 4 9   | To    |             |             |              |        |
|-------|-------|-------------|-------------|--------------|--------|
| Black | White | Oxford Blue | Bright Navy | Bright Royal | Silver |