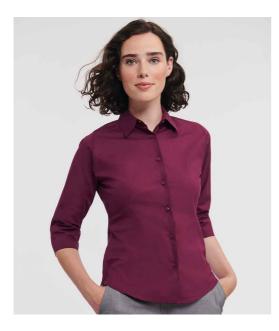

## 946F Russell Collection

Russell Collection Ladies 3/4 Sleeve Easy Care Fitted Shirt

Sizes: Material: Weight: XS/8 - XXL18 97% cotton/3% elastane. 140 gsm

## Features

- Fitted style.
- Easy care stretch fabric.
- Classic collar.
- Front and back darts.
- Self colour buttons.
- Elbow length sleeves with split cuff.
- Curved hem.

| Black | White | Port |
|-------|-------|------|