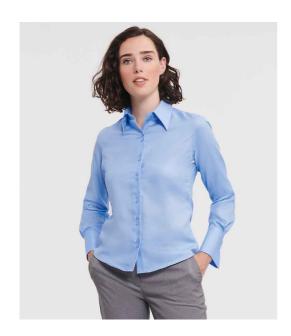

## 956F Russell Collection

Russell Collection Ladies Long Sleeve Ultimate Non-Iron Shirt

Sizes: XS/8 - 4XL22

Material: 100% cotton micro twill.

Weight: 120 gsm

## **Features**

- Slightly tailored fit.
- Stylish and relaxed long edged collar.
- Fashionable twin button closure.
- Self colour buttons.
- Single button, square edged, flared cuffs.

- · Option for cuff links.
- Curved hem.
- Double folded seams.
- Available in short sleeve 957F.