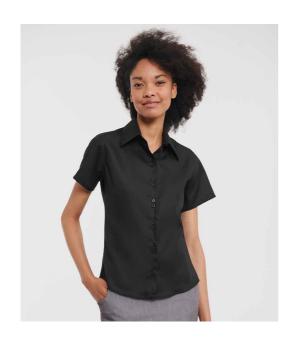

## 957F Russell Collection

Russell Collection Ladies Short Sleeve Ultimate Non-Iron Shirt

Sizes: XS/8 - 4XL22

Material: 100% cotton micro twill.

Weight: 120 gsm

## **Features**

- Slightly tailored fit.
- Stylish and relaxed long edged collar.
- Fashionable twin button closure.
- Self colour buttons.

- Double folded seams.
- Double turn up hem on sleeves.
- · Curved hem.
- Available in long sleeve 956F.