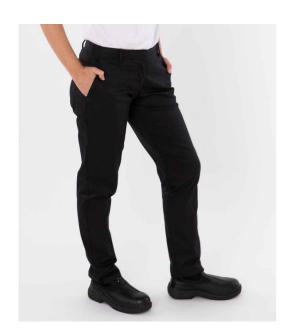

## AF022 ADC

ADC Ladies Slim Fit Stretch Trousers

Sizes: 8 - 20

Material: 67% polyester/30% cotton/3% Lycra®.

Weight: 200 gsm

# **Features**

- Narrow leg with flat front.
- Part elasticated waistband with belt loops.
- Zip fly.
- Two side pockets.

- Media pocket.
- Rear patch pocket.
- Domestic wash 65°C.