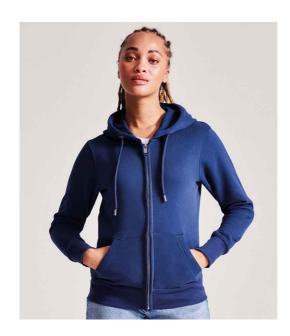

### AM04 Anthem

Anthem Ladies Organic Full Zip Hoodie

Sizes: XS - XXL

Material: 80% organic cotton/20% recycled polyester.\*

Weight: 320 gsm

### **Features**

- Soft cotton faced fabric.
- Brushed back fleece.
- Drop shoulder style.
- Slim fit.
- Double fabric hood with waffle knit lining.
- Self colour drawcord with nickel free eyelets and drawcord tips.

- Full length metal zip.
- Front pouch pockets.
- 2x1 ribbed cuffs and hem.
- Twin needle stitching.
- Unbranded size label at neckline.

Grey Ma