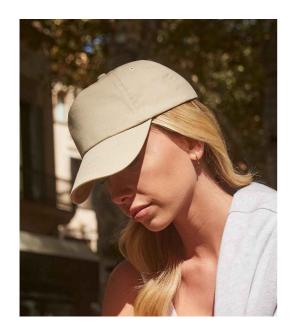

## **BB10** Beechfield

Beechfield Original 5 Panel Cap

Sizes: ONE

Material: 100% cotton twill.

## **Features**

• 5 panel.

• Pre-curved peak.

• Stitched ventilation eyelets.

• Rip-Strip $^{\text{TM}}$  size adjuster.

| Black      | White          | Natural    | Sand             | Sky Blue  | Surf Blue  | Navy        | Bright<br>Royal | Purple          | Emerald | Bottle<br>Green | Kelly Green |
|------------|----------------|------------|------------------|-----------|------------|-------------|-----------------|-----------------|---------|-----------------|-------------|
|            |                |            |                  |           |            |             |                 |                 |         |                 |             |
| Lime Green | Olive<br>Green | Light Grey | Graphite<br>Grey | Chocolate | Bright Red | Classic Red | Burgundy        | Classic<br>Pink | Fuchsia | Orange          | Yellow      |