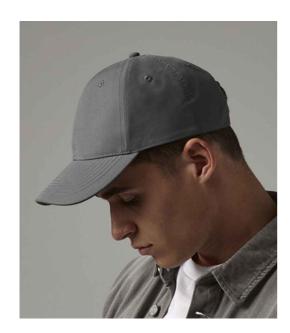

## **BB70R Beechfield**

Beechfield Recycled Pro-Style Cap

Sizes: ONE

Material: 100% recycled polyester.

## **Features**

- 6 panel.
- Structured front panels.
- Stitched ventilation eyelets.
- Pre-curved peak.
- Self fabric strap with tri-glide buckle.
- Tear out label.

| <b>4</b> |       |             | •             |
|----------|-------|-------------|---------------|
| Black    | White | French Navy | Graphite Grey |