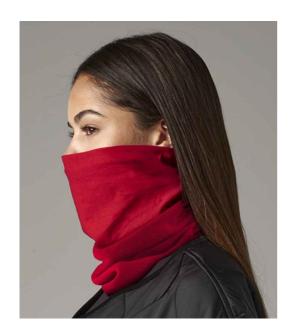

## **BB920 Beechfield**

Beechfield Morf® Suprafleece®

Sizes: ONE

Material: 100% polyester microfibre.

## **Features**

- Polyester Suprafleece® for extra warmth.
- Breathable fabric.
- Machine washable/non iron.
- Multi-purpose use.
- Disclaimer: Beechfield makes no warranties, either expressed or implied, that the Morfs® prevent infection or the transmission of viruses or disease.