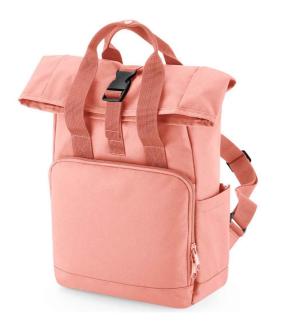

#### **BG118S BagBase**

BagBase Recycled Mini Twin Handle Roll-Top Backpack

Sizes: Material: ONE 100% recycled 300D polyester.

## Features

- Webbing carry handles.
- Adjustable shoulder straps.
- Roll-top closure.
- Padded back panel.
- Front zip pocket.

- Internal zip pocket.
- Water bottle pocket.
- Tear out label.
- Capacity 9 litres.