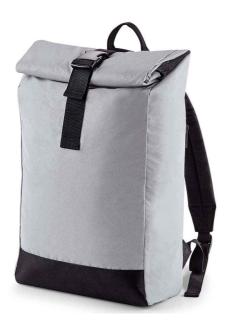

### BG138 BagBase

BagBase Reflective Roll-Top Backpack

Sizes: Material: ONE 85% polyester/15% cotton.

## Features

- Lightweight yet durable.
- Reflective powder coating for enhanced visibility.
- Grab handle.
- Padded adjustable shoulder straps.
- Roll-top closure.
- Zip pocket.
- Tear out label.
- Capacity 15 litres.