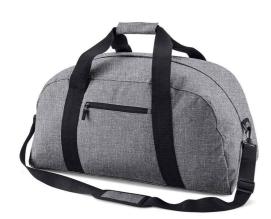

### **BG22 BagBase**

BagBase Classic Holdall

Sizes: ONE

Material: 600D polyester.

### **Features**

- Padded hand grip.
- Detachable adjustable shoulder strap with pad.
- Zip pouch pocket.
- Internal baseboard.
- Protective base feet.
- · Capacity 48 litres.

| É     |             |           |
|-------|-------------|-----------|
| Black | French Navy | Grey Marl |