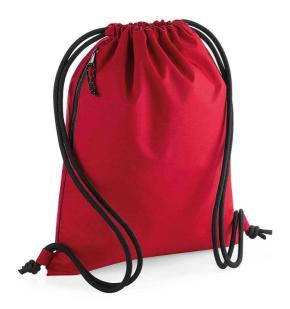

### **BG281 BagBase**

BagBase Recycled Gymsac

Sizes: ONE

Material: 100% recycled 300D polyester.

### **Features**

- Chunky drawcord carry handles.
- Cord zip pulls with reflective detail.
- Concealed stash pocket.
- Tear out label.
- Capacity 15 litres.

|--|

Petrol

Navy

Military Green

Pure Grey

Classic Red