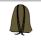

### **Features**

- Chunky drawcord carry handles.
- Cord zip pulls with reflective detail.
- Concealed stash pocket.
- Tear out label.
- Capacity 15 litres.

|--|

Petrol

Navy

Military Green

Pure Grey

Classic Red