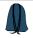

### **Features**

- Chunky drawcord carry handles.
- Cord zip pulls with reflective detail.
- Concealed stash pocket.
- Tear out label.
- Capacity 15 litres.

|--|

Petrol

Navy

Military Green

Pure Grey

Classic Red