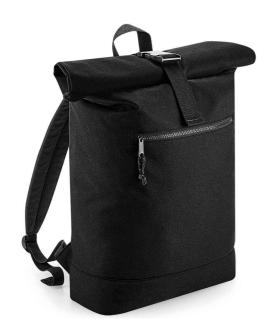

### **BG286 BagBase**

BagBase Recycled Roll-Top Backpack

Sizes: ONE

Material: 100% recycled 600D polyester.

#### **Features**

- · Grab handle.
- Padded adjustable shoulder straps.
- Cord zip pulls with reflective detail.
- · Roll-top closure.
- Padded back and base panels.

- Padded laptop compartment.
- Front zip pocket.
- Laptop compatible up to 15.6".
- · Tear out label.
- · Capacity 20 litres.