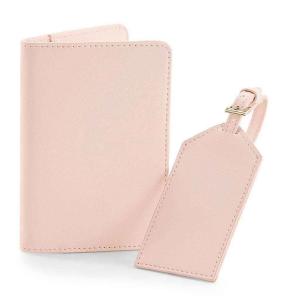

### **BG755 BagBase**

BagBase Boutique Travel Set

Sizes: ONE

Material: 100% leather-look PU.

### **Features**

- Saffiano fine grain.
- Soft touch lining.
- Internal foam padding.
- Luggage tag with high shine gold metal buckle.
- Passport/travel card holder.
- Tear out labels.