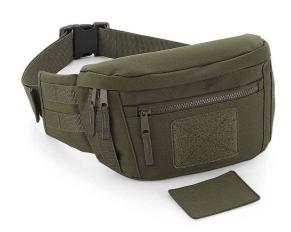

## **BG842 BagBase**

BagBase MOLLE Utility Waistpack

Sizes: ONE

Material: **600D polyester.** 

#### **Features**

- Military inspired design.
- Adjustable webbing belt with secure clip closure.
- Main zip compartment.
- Front zip pocket.
- Interchangeable Rip-Strip<sup>™</sup> patch designed for decoration.
- MOLLE webbing loop detail.
- Tear out label.
- · Capacity 3 litres.
- Compatible with MOLLE utility patch, BG840 and MOLLE sublimation patch, BG841.