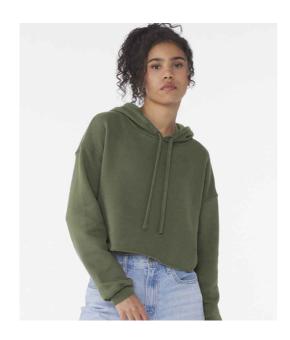

#### **BL7502 Bella+Canvas**

Bella Ladies Cropped Hoodie

Sizes: S - XL

Material: 52% ringspun combed cotton/48% polyester.

Weight: 220 gsm

## **Features**

• Brushed back fleece.

· Ribbed cuffs.

Drop shoulder style.

• Unfinished raw hem.

Unlined hood with self colour
 .
.

• Tear out label.

drawcord.

• Cropped length.

| <b>i</b> |              |                |       |                   |       |
|----------|--------------|----------------|-------|-------------------|-------|
| Black    | Heather Dust | Military Green | Storm | Dark Grey Heather | Peach |