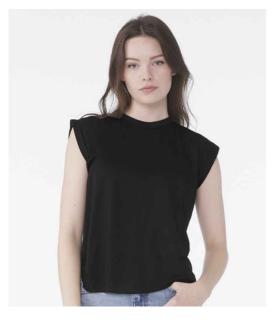

### BL8804 Bella+Canvas

Bella Ladies Flowy Rolled Cuff Muscle T-Shirt

Sizes: Material: Weight: S - XL 65% polyester/35% viscose. 125 gsm

## Features

- Relaxed draped fit.
- Ribbed collar.
- Rolled up cuffs.
- Side seams.
- Raw edge drop hem.
- Tear out label.