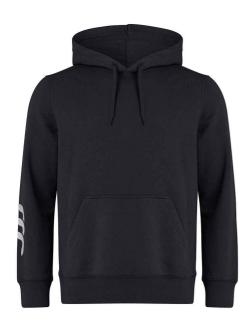

## **CN231 Canterbury**

Canterbury Club Hoodie

Sizes: XS - 3XL

Material: 55% cotton/45% polyester.

Weight: 300 gsm

## **Features**

- Drop shoulder style.
- Jersey lined hood with self colour drawcord.
- Forward facing shoulder seams.
- Front pouch pocket.
- Ribbed cuffs and hem.
- Branding on lower right sleeve.

ivavy