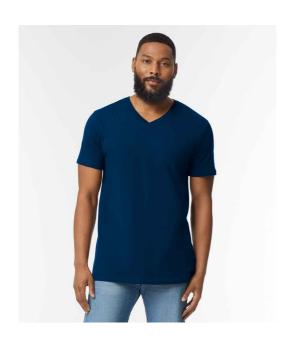

## GD10 Gildan

Gildan SoftStyle® V Neck T-Shirt

Sizes: S - 3XL

Material: 100% ringspun cotton.\*
Weight: White 144 gsm, Cols 153 gsm

## **Features**

- · Modern classic fit.
- Narrow ribbed collar.
- Taped neck and shoulders.
- Side seams.

- High stitch density for smoother print surface.
- Twin needle sleeves and hem.

Cherry Red

Red

• Tear out label.