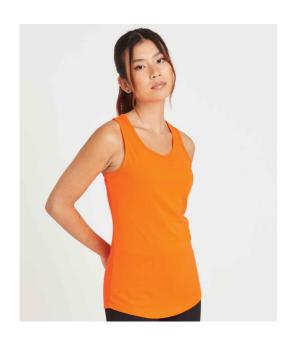

#### JC015 Just Cool

**AWDis Ladies Cool Vest** 

Sizes: XS - 4XL

Material: 100% polyester.

Weight: 140 gsm

## **Features**

- Neoteric<sup>™</sup> textured fabric with inherent wickability.
- UPF 30+ UV protection.
- · Ladies fit.
- · Racer back style.
- Self fabric bound neckline and armholes.
- Twin needle hem.
- · Tear out label.