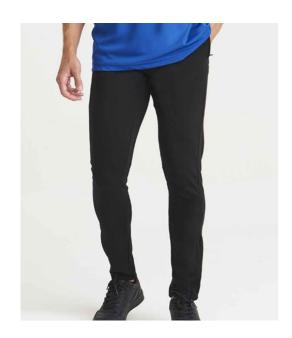

#### JC082 Just Cool

**AWDis Cool Tapered Jog Pants** 

Sizes: S - XXL

Material: 60% polyester/35% cotton/5% elastane.

Weight: 240 gsm

## **Features**

- UrbanCool™ lightweight french terry fabric.
- UPF 40+ UV protection.
- Four-way stretch.
- Tapered fit.
- Elasticated waistband with self colour drawcord.
- Two side zip pockets.
- Two rear patch pockets.
- Ankle zips.
- · Tear out label.