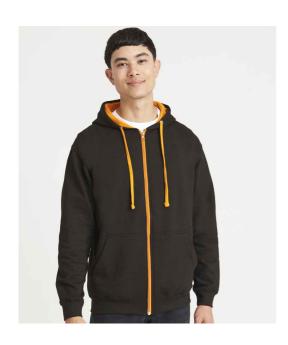

#### JH053 Just Hoods

**AWDis Varsity Zoodie** 

Sizes: S-XXL

80% ringspun cotton/20% polyester.\* Material:

Weight: 280 gsm

### **Features**

- · Soft cotton faced fabric.
- Brushed back fleece.
- Double fabric hood with contrast inner.
- Contrast flat lace drawcord.
- Full length contrast plastic zip.
- · Front pouch pockets.
- Ribbed cuffs and hem.
- Twin needle stitching.
- Tear out label.