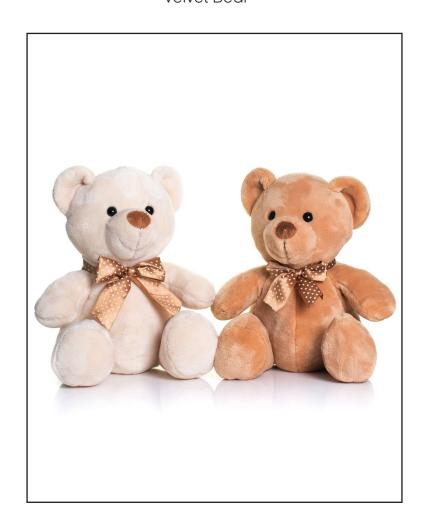

## MM32/MM032 Velvet Bear

Fabric: 100% Polyester Plush

Sizes: S-M
Carton: 36
Country of Origin: China
Commodity Code: 95030041

Velvet bear with contrast nose

- Brown ribbon with cream spots
- Complies with EN71 regulations
- Suitable for all ages

## MM32/MM032 Velvet Bear

| Teddy Measurements | S  | М  |
|--------------------|----|----|
| Full Heights - cms | 24 | 32 |
| Chest - cms        | 19 | 26 |

Cream

Brown 467C