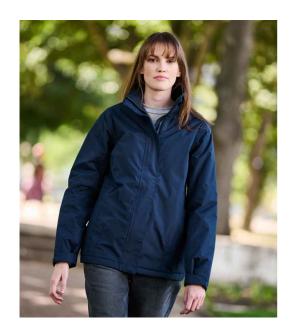

# **RG052 Regatta Professional**

Regatta Ladies Beauford Waterproof Insulated Jacket

Sizes: 10 - 20

Hydrafort 5000 peached polyester outer. Material:

# **Features**

- Outer material made from at least 30% recycled polyester (in transition).
- · Polyester lining.
- Recycled Thermo-Guard® insulation.
- Waterproof with taped seams.
- Windproof.
- Shaped fit.
- Unlined, concealed adjustable hood.

- Collar high full length zip with tear release storm flap.
- · Inner chest pocket.
- Two front zip pockets with storm flaps.
- Part elasticated adjustable cuffs.
- Adjustable drawcord hem.
- · Cut out label.
- · Zip access for decoration.