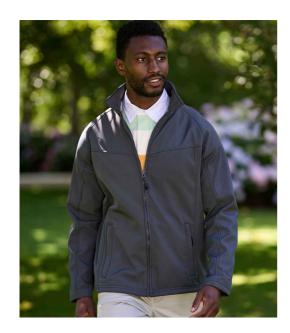

## **RG150 Regatta Professional**

Regatta Uproar Soft Shell Jacket

Sizes: XS - 5XL

Material: Two layer soft shell.

## **Features**

- Woven soft shell fabric has a 96% polyester/4% elastane outer.
- Outer layer made from at least 50% recycled polyester.
- Polyester fleece backed.
- Lightweight and quick drying.
- Showerproof and wind resistant.
- Raglan sleeves.
- Full length covered zip.

- Front and back yoke.
- Panel detail.
- Two front zip pockets.
- · Open cuffs.
- Adjustable drawcord hem.
- Cut out label.

Classic Red