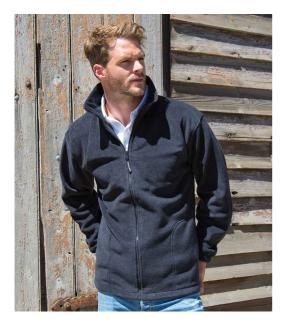

## RS36 Result

Result Polartherm<sup>™</sup> Fleece Jacket

| Sizes:    | XS - 3XL        |
|-----------|-----------------|
| Material: | 100% polyester. |
| Weight:   | 330 gsm         |

## Features

- Anti-pill finish.
- Unlined.
- Full length zip.
- Large front lined pockets.
- Elasticated cuffs.
- Adjustable drawcord hem.
- Cut out label.