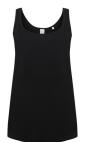

scoop back.
- Curved hem, with gentle drop-tail hem at back









- Wash Dark Colours Together
- Re-shape Whilst Damp
- Dry Out Of Direct Sunlight
- Iron on Reverse of Decoration



## SK234 WOMEN'S SLOUNGE VEST

| Garment Measurements | XS    | S     | М     | L     | XL     | 2XL |
|----------------------|-------|-------|-------|-------|--------|-----|
| Chest-cms            | 37    | 40    | 43    | 46    | 49     | 52  |
| Length (Front)-cms   | 62.5  | 64    | 65.5  | 67    | 68.5   | 70  |
| Armhole-cms          | 19    | 20    | 21    | 22    | 23     | 24  |
| To Fit Guide         |       |       |       |       |        |     |
| Chest-ins            | 30-32 | 32-34 | 34-36 | 36-38 | 38-40  | 36  |
| Chest-cms            | 76-81 | 81-86 | 86-91 | 91-96 | 96-101 | 91  |

Black



White