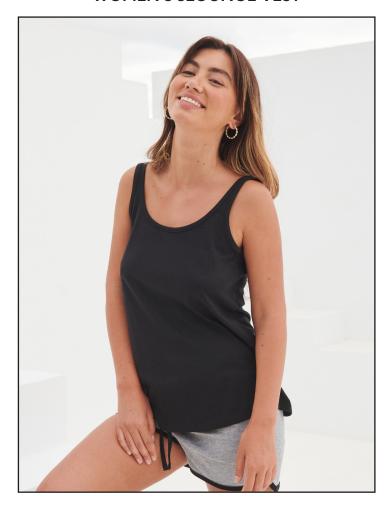

## SK234 WOMEN'S SLOUNGE VEST

Fabric: 60% Cotton, 40% Polyester

Single Jersey

Weight: 140gsm Sizes: XS-2XL

Carton: 72 (XS and 2XL are 12 per

carton)

Country of Origin: Bangladesh Commodity Code: 61091000

- Tear-out label.
- Relaxed fit vest.
- Self-fabric binding around neck and armholes, with top stitching.
- Scoop neck and low scoop back.
- Curved hem, with gentle drop-tail hem at back