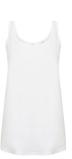

## SK234 WOMEN'S SLOUNGE VEST

Fabric: 60% Cotton, 40% Polyester

Single Jersey

Weight: 140gsm Sizes: XS-2XL

Carton: 72 (XS and 2XL are 12 per

carton)

Country of Origin: Bangladesh Commodity Code: 61091000

- Tear-out label.
- Relaxed fit vest.
- Self-fabric binding around neck and armholes, with top stitching.
- Scoop neck and low scoop back.
- Curved hem, with gentle drop-tail hem at back

Black

White