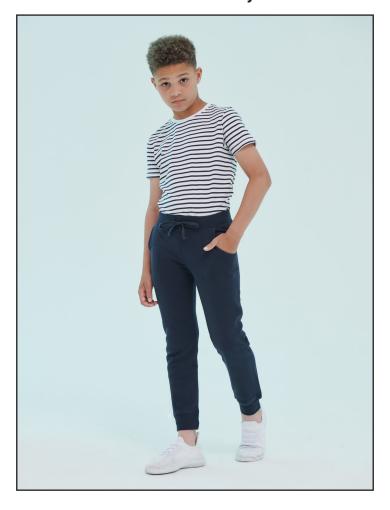

## SM425 KIDS' SLIM FIT CUFFED JOGGERS

Fabric: 60% Cotton, 40% Polyester

Brushed Back Fleece

Weight: 250gsm Sizes: 0506-1112 Carton: 36

Country of Origin: BANGLADESH

Commodity Code: 61046200

 Ribbed cuff and elasticated waistband with self-coloured flat lace mock draw cord and stitched eyelets

- 2 x curved side pockets and 1 x back patch pocket
- Unisex
- Matches Men's SF425 and Women's SK425
- Coordinates with Larkwood Babies' LW062
- Tear-out label, for easy re-branding

- Wash at 40 degrees synthetic Wash dark colours separately
- Wash and dry inside out
- Dry out of direct heat and sunlight
- Do not tumble dry
- Iron on reverse