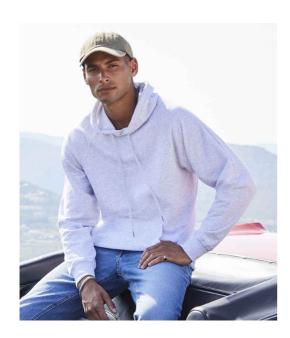

## SS121 Fruit of the Loom

Fruit of the Loom Lightweight Hooded Sweatshirt

Sizes: S - XXL

Material: 80% cotton/20% polyester.

Weight: 240 gsm

## **Features**

• Raglan sleeves.

Hood with self colour flat drawcord.

• Front pouch pocket.

• Cotton/Lycra® ribbed cuffs and hem.

• Twin needle stitching.

• Cut out label.

e Dee