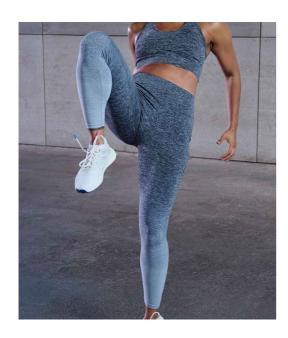

## TL300 Tombo

Tombo Ladies Seamless Fade Out Leggings

Sizes: XXS/XS - L/XL

Material: 60% nylon/32% polyester/8% elastane.

Weight: 265 gsm

## **Features**

- Fitted high stretch leggings.
- Melange fabric with ombré fade out effect.
- Grown on elasticated waistband.
- · Seamless knit.
- Blind stitch at hems.
- Tear out label.

| •              | M                      | M                         |  |
|----------------|------------------------|---------------------------|--|
| Navy/Blue Marl | Purple/Light Grey Marl | Dark Grey/Light Grey Marl |  |