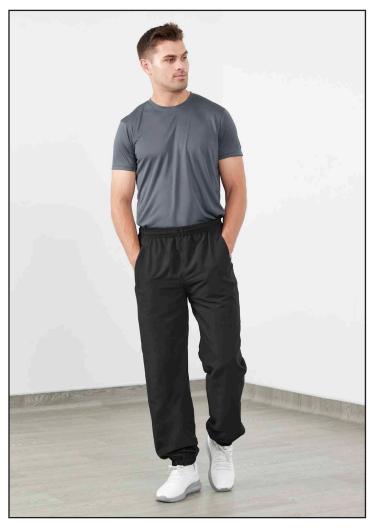

## TL47 / TL047 Adults' Cuffed Training Pants

Fabric: 100% Polyester

Peached Finish

Microfibre

Weight: 115gsm Sizes: XS-2XL Carton: 24 Country of Origin: China Commodity Code: 62114342

- Elasticated waistband with inner drawcord
- 2 side pockets- one zipped
- · Back pocket with hook and loop closure
- Elasticated cuffed hems with zips
- Polyester mesh lined upper leg and satin lined lower leg
- · Inner embroidery zip access