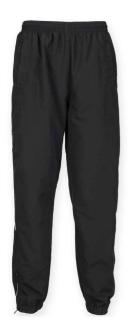

## **TL470 Tombo**

Tombo Piped Track Pants

Sizes: S/L - 3XL/L

Material: 100% polyester microfibre.

Weight: 115 gsm

## **Features**

- Mesh lining with polyester lower leg lining.
- Elasticated waistband with inner drawcord.
- Two side pockets, right with zip.
- Inner key pocket.

- Piping trim.
- Elasticated leg ends with ankle zips.
- Unbranded, size tab only in waist.
- Zip access for decoration.