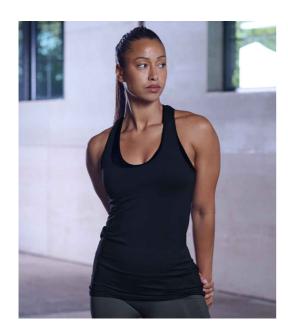

## **TL506 Tombo**

Tombo Ladies Racer Back Vest

Sizes: XS - XL

Material: 90% polyester/10% elastane.

Weight: 150 gsm

## **Features**

• Slim fit.

Twin needle hem.

• Lightweight.

Flatlock stitching.

• Racer back style.

• Tear out label.

• Self fabric bound neckline and armholes.

| Black | Purple Marl |
|-------|-------------|