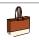

## **Features**

- Premium heavyweight fabric.
- Carry/shoulder straps (72cm
  - long).
- Contrast panel.
- Framed stitch detail.
- Cut out label.
- · Capacity 32 litres.

Dark Marine/Natural

Sage Green/Natural

Oxblood/Natural

Rose/Natural

Pumpkin/Natural