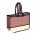

## **Features**

- Premium heavyweight fabric.
- Carry/shoulder straps (72cm
  - long).
- Contrast panel.
- Framed stitch detail.
- Cut out label.
- · Capacity 32 litres.

Dark Marine/Natural

Sage Green/Natural

Oxblood/Natural

Rose/Natural

Pumpkin/Natural