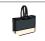

## **Features**

- Premium heavyweight fabric.
- Carry/shoulder straps (72cm
  - long).
- Contrast panel.
- Framed stitch detail.
- Cut out label.
- · Capacity 32 litres.

Dark Marine/Natural

Sage Green/Natural

Oxblood/Natural

Rose/Natural

Pumpkin/Natural