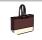

## **Features**

- Premium heavyweight fabric.
- Carry/shoulder straps (72cm
  - long).
- Contrast panel.
- Framed stitch detail.
- Cut out label.
- · Capacity 32 litres.

Dark Marine/Natural

Sage Green/Natural

Oxblood/Natural

Rose/Natural

Pumpkin/Natural