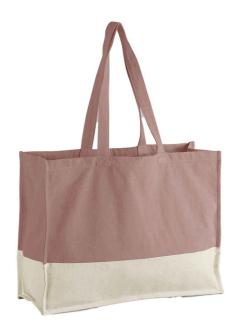

## W858 Westford Mill

Westford Mill EarthAware® Organic Contrast Shopper

Sizes: ONE

Material: 100% organic cotton canvas.

Weight: 385 gsm

## **Features**

- Premium heavyweight fabric.
- Carry/shoulder straps (72cm
  - long).
- Contrast panel.
- Framed stitch detail.
- Cut out label.
- · Capacity 32 litres.

Dark Marine/Natural

Sage Green/Natural

Oxblood/Natural

Rose/Natural

Pumpkin/Natural