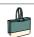

## **Features**

- Premium heavyweight fabric.
- Carry/shoulder straps (72cm
  - long).
- Contrast panel.
- Framed stitch detail.
- Cut out label.
- · Capacity 32 litres.

Dark Marine/Natural

Sage Green/Natural

Oxblood/Natural

Rose/Natural

Pumpkin/Natural