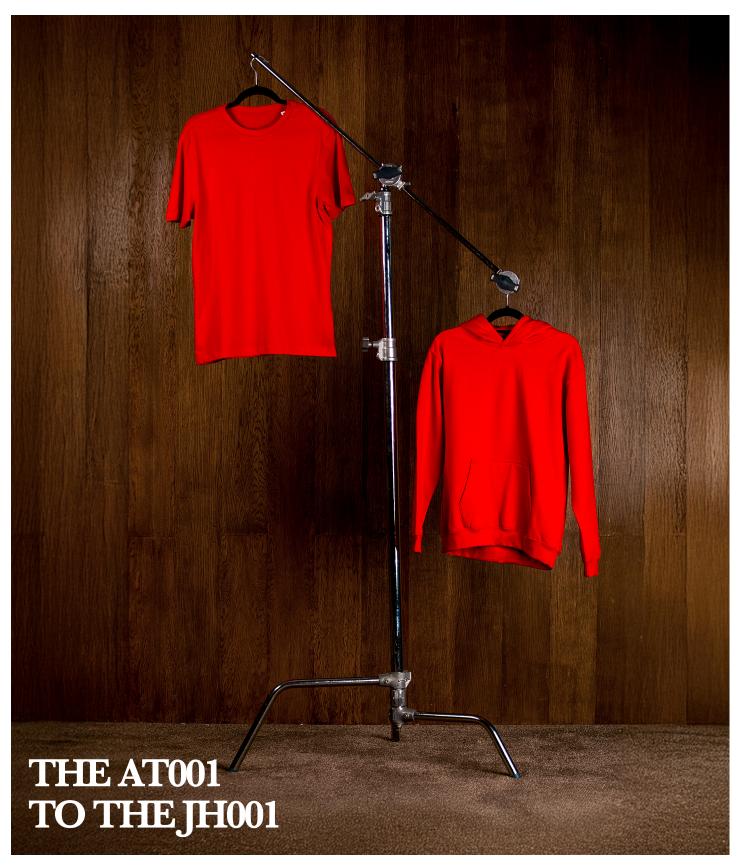

## ONE BRAND, ONE SOLUTION

The AWDis T is the perfect companion to the iconic JH001 hoodie, bringing seamless coordination to the AWDis range. Designed for consistency in colour, quality, and size range, it ensures effortless pairing with hoodies and sweats. With 15 perfectly matched colours, it eliminates guesswork for printers and embroiderers, delivering flawless results every time.

Whether for branding, uniforms, or retail, AWDis makes creating cohesive looks easy. Built for versatility with 100% Better Cotton PurePrint fabric for outstanding printability, the AWDis T seamlessly pairs with matching adult and kids' hoodies and sweats, creating the ultimate decoration solution.