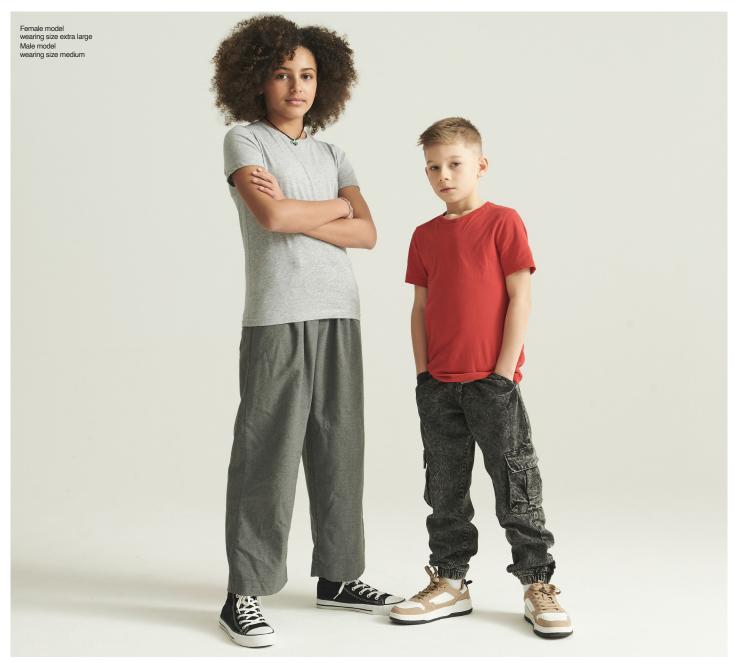

#### A FIT FOR EVERYONE

The AWDis T offers an inclusive size range from 3-15 years for kids and S to 5XL for adults, ensuring a perfect fit for all. Ideal for bulk orders, it provides seamless continuity for schools, teams, and corporate branding, making customisation effortless.

#### 2. Complete Size Range

With sizes from 3-15 years in kids and S-5XL in adults, our AWDis T range offers inclusive sizing, making it a versatile choice for any branding project.