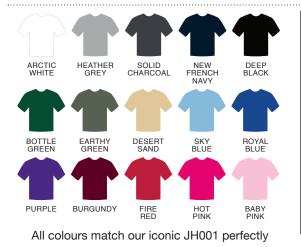

## ONE BRAND, ONE SOLUTION

The AWDis T is the perfect companion to the iconic JH001 hoodie, bringing seamless coordination to the AWDis range. Designed for consistency in colour, quality, and size range, it ensures effortless pairing with hoodies and sweats. With 15 perfectly matched colours, it eliminates guesswork for printers and embroiderers, delivering flawless results every time.

**AT001J** AWDis Kids 150 T

All colours match our iconic JH001J perfectly

AT001J - AWDis Kids 150 T **Product:** 

XS.S.M.L.XL.XXL Size:

Relaxed fit Fit:

Comp: 100% Better Cotton

90% Better Cotton, 10% Viscose - Heather Grey